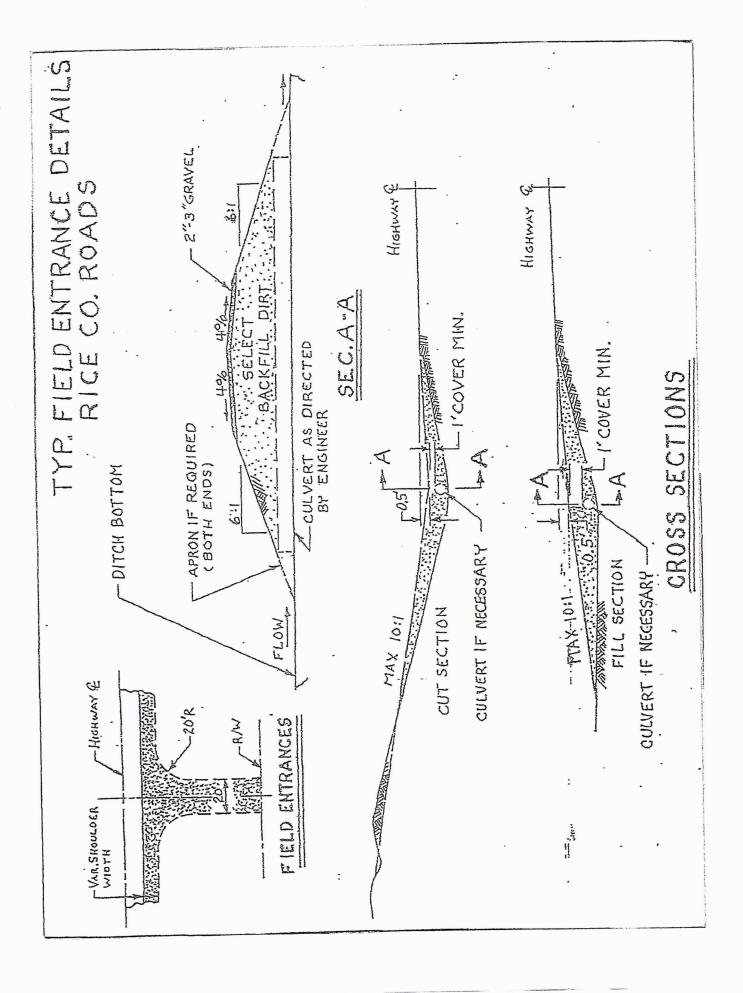

Sketch Property, Present and Proposed Driveways

|       | Length of culvert   |
|-------|---------------------|
|       | Diameter of culvert |
| Other |                     |
|       |                     |
|       |                     |
|       |                     |